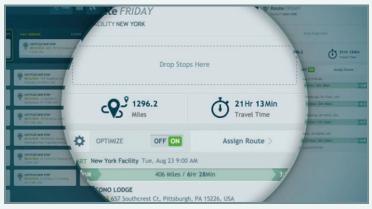

# **Automatically Optimize Routes**

Auto-sort for the most efficient order with distance, time, equipment, personnel, and other factors.

### **Automatic Optimization**

Stops are automatically sorted into the most efficient order, taking into account distance, travel time, and a growing list of other factors.

### Route Totals Summary

As you add stops to the route, the total distance and travel time are automatically recalculated so you'll immediately know how the additional stop affected the route.