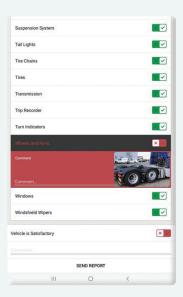

### Electronic Logbooks

FMCSA-Approved ELD with flexible rule-sets, DVIRs, and Commercial Navigation.

## The App for your mobile workforce

VISTA Work enables field service automation on Android and approved devices. VISTA Work does real-time GPS tracking, electronic logbooks, digital DVIRs, dispatching, navigation, and more.

### Custom Digital Forms

Go paperless by utilizing custom digital forms for proof-of-delivery, driver inspections, and more.