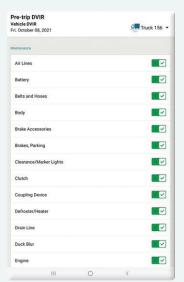

### Electronic Logbooks

FMCSA-Approved ELD with flexible rule-sets, DVIRs, and Commercial Navigation.

## The App for your mobile workforce

VISTA Work enables field service automation on Android and approved devices. VISTA Work does real-time GPS tracking, electronic logbooks, digital DVIRs, dispatching, navigation, and more.