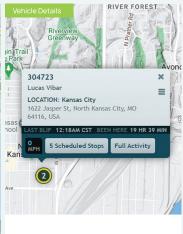

### **Dispatched Stops**

Drivers receive scheduled stops along with all relevant details within the app.

#### **Location Manager**

Saving locations and geographic areas will enhance your dispatching process and give you invaluable information.

#### **VISTA Route**

More stops in less time.

Unlock your time and resources with routes that are automatically sorted into hyper-efficient orders. Customize sorting preferences for time, distance, service, and other factors. VISTA can also dynamically override pre-set routes to accommodate a dynamic schedule.