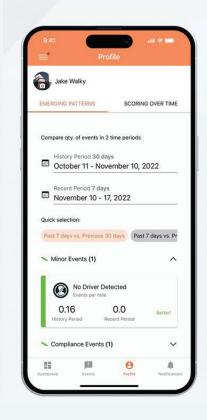

### **Emerging Patterns**

Drivers can determine if their driving behavior is getting better or worse by comparing past and recent events.

#### **Driver Score Trend**

Reviewing their scorecard trends over time allows drivers to visualize improvements and maintain high performance.