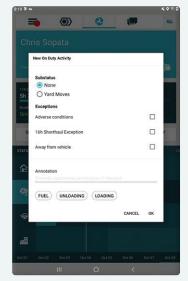

### Electronic Logbooks

FMCSA-Approved ELD with flexible rule-sets, DVIRs, and Commercial Navigation.

## The App for your mobile workforce

VISTA Work enables field service automation on Android and approved devices. VISTA Work does real-time GPS tracking, electronic logbooks, digital DVIRs, dispatching, navigation, and more.

#### **Certified ELD**

VISTA Work is an FMCSA-approved and compliant electronic logging device (ELD) that makes maintaining logs easier.