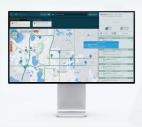

#### Your fleet in a browser.

VISTA is the browser-based command center for your entire fleet, where you can monitor and manage work and related vehicle, asset and remote worker activity.

#### **Activity Reports**

Put all of your vehicle, asset and driver data to work through VISTA's comprehensive reporting engine to provide deep insights into overall fleet performance.