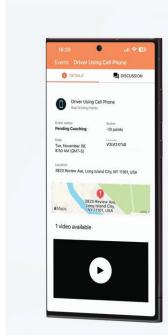

#### Dispute Events, Add Comments

If the behavior was unpreventable, drivers can dispute the event or contact their coach directly.

**User Profile** 

**Coaching Courses** 

**Event Details** 

**Filters** 