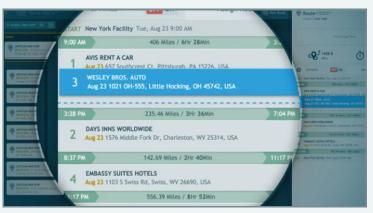

### **VISTA Route**

### More stops in less time.

Unlock your time and resources with routes that are automatically sorted into hyper-efficient orders. Customize sorting preferences for time, distance, service, and other factors. Manually override routes with ease.

# **Automatically Optimize Routes**

Auto-sort for the most efficient order with distance, time, equipment, personnel, and other factors.

### Override and Customize

Easily drag-and-drop stops to respond to changing needs and conditions.

### Provide Accurate ETAS

Know when drivers will arrive at their next stops and keep the office, customers, and the field in sync at all times.

### More stops in less time.

VISTA Route helps you build cost-effective routes with little effort by automatically optimizing your stops into the most efficient order, saving time and fuel.

### **Automatic Optimization**

Stops are automatically sorted into the most efficient order, taking into account distance, travel time, and a growing list of other factors.

### Override & Customize

Easily override stop order when special factors like customer preference or truck unloading requirements make it necessary.

#### Easy to Use

Build routes with insight in a clean, simple interface that lets you drag and drop stops around.

### Route Totals Summary

As you add stops to the route, the total distance and travel time are automatically recalculated so you'll immediately know how the additional stop affected the route.

### Visual Route Building

The interactive map shows you the path that a selected route takes, as well as unassigned stops that aren't yet on any route.

## Accurate ETAS for Stops

VISTA Route estimates arrival times for each stop while you build routes so you'll know approximately when drivers will arrive before they even start driving.