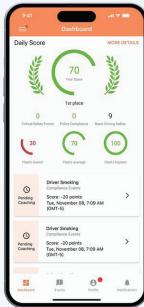

### Empower your drivers

VISTA Coach empowers drivers to monitor their on-road behavior, view historical events, and self-coach all in one easy-to-use scorecard system.

### **Emerging Patterns**

Drivers can determine if their driving behavior is getting better or worse by comparing past and recent events.

#### **Driver Score Trend**

Reviewing their scorecard trends over time allows drivers to visualize improvements and maintain high performance.

#### Dispute Events, Add Comments

If the behavior was unpreventable, drivers can dispute the event or contact their coach directly.

**User Profile** 

**Coaching Courses** 

**Event Details** 

**Filters** 