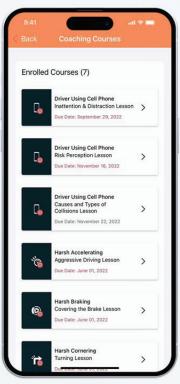

### VISTA Coach

### Safer Driving, Better Coaching, Easier Management.

VISTA Coach automates coaching by facilitating driver review of events, providing video lesson modules when needed, and only escalating to a supervisor when needed.

### **Learning Modules**

VISTA Coach can automatically assign video lessons when needed to correct unsafe behavior.

### In-App Driver Training

When a driver issue becomes prevalent, drivers are automatically enrolled in a mandatory training program.