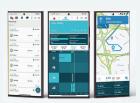

# Comprehensive user-friendly fleet management

Take control of your fleet with VISTA!

Track, manage, and analyze fleet and field operations with the most comprehensive fleet management software on the market.

#### Your fleet in a browser.

VISTA is the browser-based command center for your entire fleet, where you can monitor and manage work and related vehicle, asset and remote worker activity.