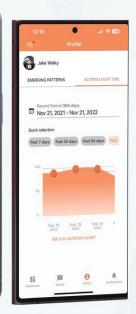

### **Emerging Patterns**

Drivers can determine if their driving behavior is getting better or worse by comparing past and recent events.

#### **Driver Score Trend**

Reviewing their scorecard trends over time allows drivers to visualize improvements and maintain high performance.