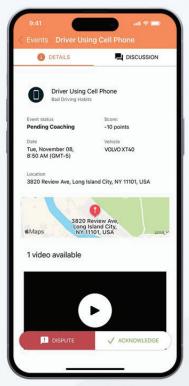

#### Dispute Events, Add Comments

If the behavior was unpreventable, drivers can dispute the event or contact their coach directly.

**User Profile** 

**Coaching Courses** 

**Event Details** 

**Filters** 