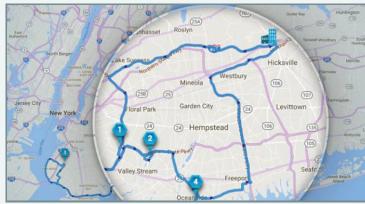

### Route Totals Summary

As you add stops to the route, the total distance and travel time are automatically recalculated so you'll immediately know how the additional stop affected the route.

## Accurate ETAS for Stops

VISTA Route estimates arrival times for each stop while you build routes so you'll know approximately when drivers will arrive before they even start driving.