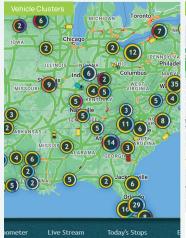

### **Vehicle Tracking**

Real-time location tracking with speed, ignition status, driver behavior, engine data, and more.

#### **Location Manager**

Saving locations and geographic areas will enhance your dispatching process and give you invaluable information.