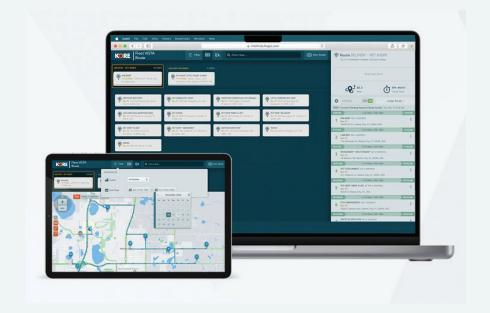

### **KORE Fleet VISTA**

# Comprehensive user-friendly fleet management

Take control of your fleet with VISTA!

Track, manage, and analyze fleet and field operations with the most comprehensive fleet management software on the market.

#### Your fleet in a browser.

VISTA is the browser-based command center for your entire fleet, where you can monitor and manage work and related vehicle, asset and remote worker activity.