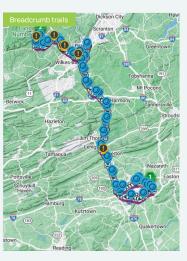

### Breadcrumb Trail Snapshots

Snapshot photos are captured every 5 minutes and displayed along the vehicle's route line (breadcrumb trail).