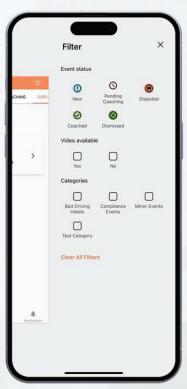

#### Dispute Events, Add Comments

If the behavior was unpreventable, drivers can dispute the event or contact their coach directly.

**User Profile** 

**Coaching Courses** 

**Event Details** 

**Filters** 