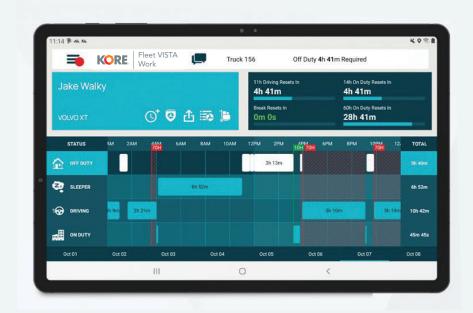

#### Seamless Hours of Service

Duty logs are displayed as a bar graph with unique colors for each duty status and helpful visual cues.

## The App for your mobile workforce

VISTA Work enables field service automation on Android and approved devices. VISTA Work does real-time GPS tracking, electronic logbooks, digital DVIRs, dispatching, navigation, and more.