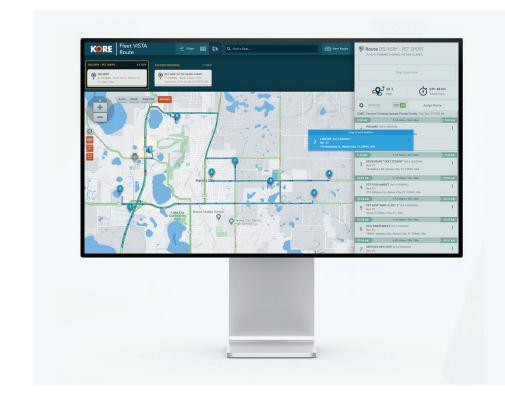

#### Easy to Use

Build routes with insight in a clean, simple interface that lets you drag and drop stops around.

### Route Totals Summary

As you add stops to the route, the total distance and travel time are automatically recalculated so you'll immediately know how the additional stop affected the route.

### Visual Route Building

The interactive map shows you the path that a selected route takes, as well as unassigned stops that aren't yet on any route.

## Accurate ETAS for Stops

VISTA Route estimates arrival times for each stop while you build routes so you'll know approximately when drivers will arrive before they even start driving.