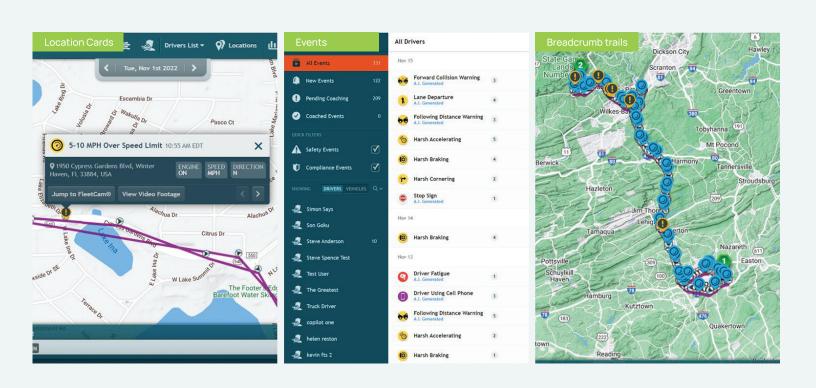

### Breadcrumb Trail Snapshots

Snapshot photos are captured every 5 minutes and displayed along the vehicle's route line (breadcrumb trail).

#### **Al Event Detection**

VISTA Video Al detects events such as lane departure, unsafe following distance, harsh braking, phone use, and more.

### Monitor Driver Behavior

Unsafe driving event clips are automatically uploaded for review by both drivers and fleet managers.