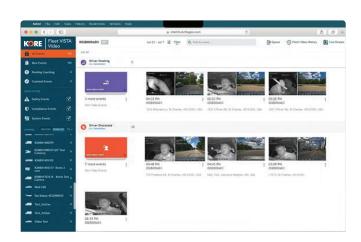

#### **VISTA Video**

Gain fleet visibility, safety, and accountability with Al camera technology. Designed to help save lives and improve driver performance.

### VISTA Video

Gain fleet visibility, safety, and accountability with Al camera technology.

VISTA Video is designed to help save lives and improve driver performance.

### View Video History Remotely

Stream historical video and download clips right to a computer without having to physically access the vehicle.