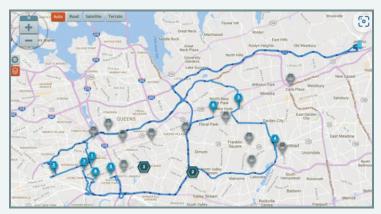

### Visual Route Building

The interactive map shows you the path that a selected route takes, as well as unassigned stops that aren't yet on any route.

#### **VISTA Route**

More stops in less time.

Unlock your time and resources with routes that are automatically sorted into hyper-efficient orders. Customize sorting preferences for time, distance, service, and other factors. VISTA can also dynamically override pre-set routes to accommodate a dynamic schedule.

### More stops in less time.

Unlock your time and resources with routes that are automatically sorted into hyper-efficient orders. Customize sorting preferences for time, distance, service, and other factors. Manually override routes with ease.