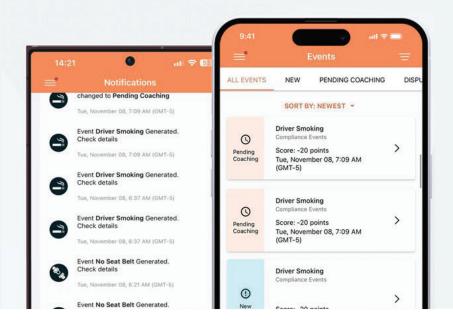

#### Dispute Events, Add Comments

If the behavior was unpreventable, drivers can dispute the event or contact their coach directly.

**User Profile** 

**Coaching Courses** 

**Event Details** 

**Filters** 

#### Real-time In-Cab Alerts

In-cab audio and visual alerts help to prevent drivers from falling asleep, texting, smoking and more.

#### **In-Cab Alerts**

In-cab audiovisual alerts automatically tell the driver to stop or correct unsafe behavior in real-time.