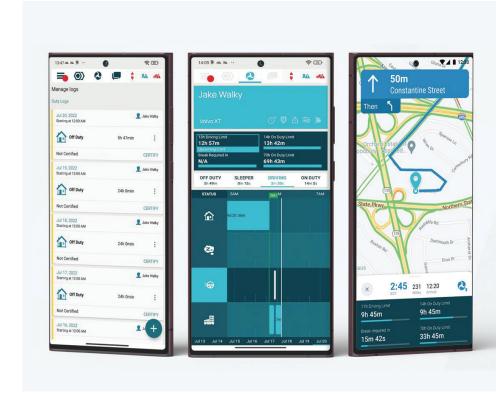

### Electronic Logbooks

FMCSA-Approved ELD with flexible rule-sets, DVIRs, and Commercial Navigation.

## The App for your mobile workforce

VISTA Work enables field service automation on Android and approved devices. VISTA Work does real-time GPS tracking, electronic logbooks, digital DVIRs, dispatching, navigation, and more.

#### **Certified ELD**

VISTA Work is an FMCSA-approved and compliant electronic logging device (ELD) that makes maintaining logs easier.

### **Dispatched Stops**

Drivers receive scheduled stops along with all relevant details within the app.

### Commercial Navigation

Turn-by-turn commercial navigation keeps your drivers only on roads suitable for their vehicles.

### Custom Digital Forms

Go paperless by utilizing custom digital forms for proof-of-delivery, driver inspections, and more.

# Signature & Image Capture

With VISTA Work, your drivers can include customer signatures on digital forms.

Signature

Pre-Trip DVIR

**ELD** 

**Forms** 