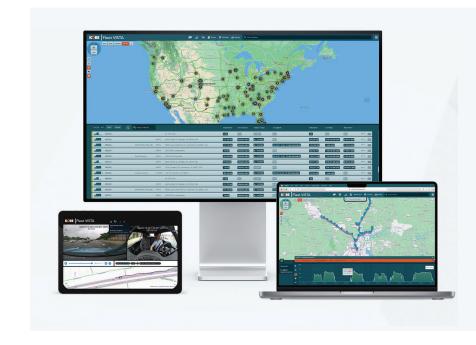

#### Your fleet in a browser.

VISTA is the browser-based command center for your entire fleet, where you can monitor and manage work and related vehicle, asset and remote worker activity.

#### **Activity Reports**

Put all of your vehicle, asset and driver data to work through VISTA's comprehensive reporting engine to provide deep insights into overall fleet performance.