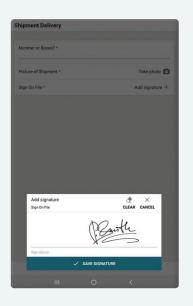

### Custom Digital Forms

Go paperless by utilizing custom digital forms for proof-of-delivery, driver inspections, and more.

# Signature & Image Capture

With VISTA Work, your drivers can include customer signatures on digital forms.

Signature

Pre-Trip DVIR

**ELD** 

**Forms** 