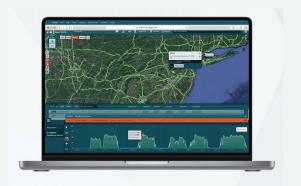

#### Seamless Hours of Service

Duty logs are displayed as a bar graph with unique colors for each duty status and helpful visual cues.

### Breadcrumb Trail Snapshots

Snapshot photos are captured every 5 minutes and displayed along the vehicle's route line (breadcrumb trail).