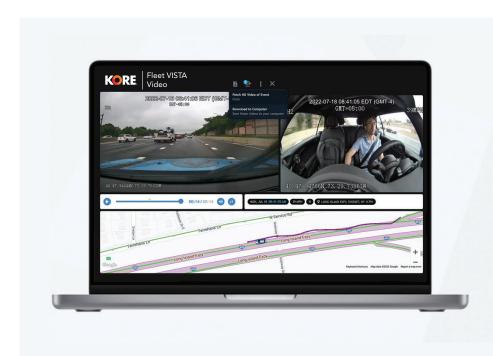

### VISTA Video

Gain fleet visibility, safety, and accountability with Al camera technology.

VISTA Video is designed to help save lives and improve driver performance.

### Livestream Multiple Cameras

Stream up to 8 cameras simultaneously to see what the driver sees.

### View Video History Remotely

Stream historical video and download clips right to a computer without having to physically access the vehicle.

### Breadcrumb Trail Snapshots

Snapshot photos are captured every 5 minutes and displayed along the vehicle's route line (breadcrumb trail).